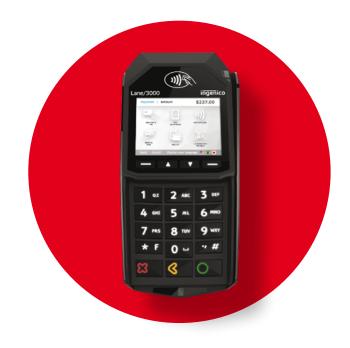

# Lane/3000

Designed for multiple use cases and environments including retail, hotels, restaurants, etc., the Lane/3000 is a fast and secure POS solution that optimizes checkout and accepts all card-based payments.