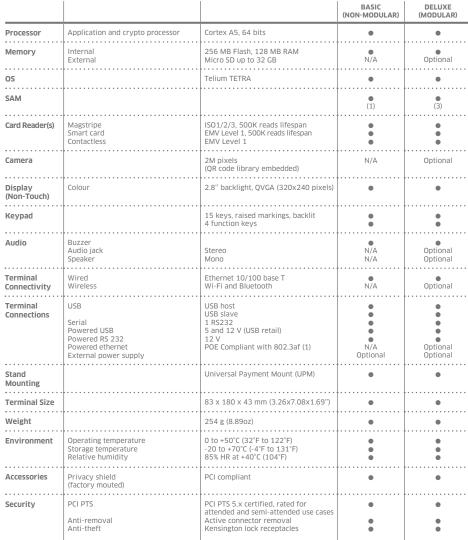

## Flexible Options for Different Business Needs

This cutting-edge solution is available in two models: The Basic (Non-Modular) and the Deluxe (Modular). The Basic model focuses exclusively on processing EMV payments for multi-lane checkout use cases. The Deluxe model includes optional high-end features such as a camera, POE, WiFi or Bluetooth. With these solutions, businesses can choose whether they want to focus on the core payment or offer more flexibility by promoting a range of other innovative payment and communication options.

### Future-Proof Payment Security

PCI PTS 5.x certified, the Lane/3000 is natively designed to meet local regulations and ensure long-term compliance. It uses the latest cryptographic schemes with future-proofed encryption. Additional antitheft systems, such as cable removal detection and Kensington locks, offer further protection.

# Support for All Payment Methods

The Lane/3000 supports EMV chip & PIN, EMV chip and magstripe transactions, as well as the broadest range of contactless NFC, mobile wallet and alternative payment methods.